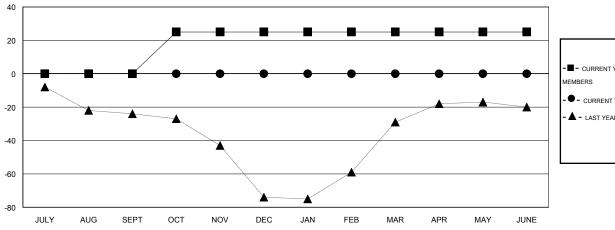

#### GOALS AND ACTUAL MEMBERS CUMULATIVE

| -■-  | CURRENT YEAR GOALS FOR NEW |
|------|----------------------------|
| MEMB | EDS.                       |

- CURRENT YEAR ACTUAL MEMBERS

- A - LAST YEAR ACTUAL MEMBERS

## **LOCATION ONTARIO**

GMT CA 2

|                       |                  | Clubs     |                  |                  | Members               |                    |                                     |                    |                  |
|-----------------------|------------------|-----------|------------------|------------------|-----------------------|--------------------|-------------------------------------|--------------------|------------------|
| RESULTS FOR 2016-2017 |                  |           |                  |                  | RESULTS FOR 2016-2017 |                    |                                     |                    |                  |
| QUARTER               | NEW CLUB<br>GOAL | NEW CLUBS | DROPPED<br>CLUBS | NET<br>GAIN/LOSS | QUARTER               | NEW MEMBER<br>GOAL | CHARTER AND<br>NEW MEMBERS<br>ADDED | DROPPED<br>MEMBERS | NET<br>GAIN/LOSS |
| JULY/AUG/SEPT         | 1                | 0         | 0                | 0                | JULY/AUG/SEPT         | 0                  | 0                                   | 0                  | 0                |
| OCT/NOV/DEC           | 0                | 0         | 0                | 0                | OCT/NOV/DEC           | 25                 | 0                                   | 0                  | 0                |
| JAN/FEB/MAR           | 1                | 0         | 0                | 0                | JAN/FEB/MAR           | 0                  | 0                                   | 0                  | 0                |
| APR/MAY/JUNE          | 1                | 0         | 0                | 0                | APR/MAY/JUNE          | 0                  | 0                                   | 0                  | 0                |