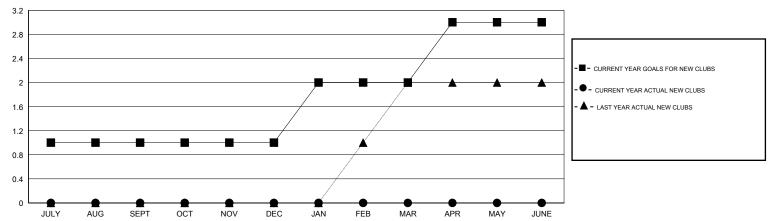

#### GOALS AND ACTUAL NEW CLUBS CUMULATIVE

## **LOCATION ONTARIO**

GMT CA 2

|                       |                  | Clubs     |                  |                  | Members               |                    |                                     |                    |                  |
|-----------------------|------------------|-----------|------------------|------------------|-----------------------|--------------------|-------------------------------------|--------------------|------------------|
| RESULTS FOR 2016-2017 |                  |           |                  |                  | RESULTS FOR 2016-2017 |                    |                                     |                    |                  |
| QUARTER               | NEW CLUB<br>GOAL | NEW CLUBS | DROPPED<br>CLUBS | NET<br>GAIN/LOSS | QUARTER               | NEW MEMBER<br>GOAL | CHARTER AND<br>NEW MEMBERS<br>ADDED | DROPPED<br>MEMBERS | NET<br>GAIN/LOSS |
| JULY/AUG/SEPT         | 1                | 0         | 0                | 0                | JULY/AUG/SEPT         | 0                  | 0                                   | 0                  | 0                |
| OCT/NOV/DEC           | 0                | 0         | 0                | 0                | OCT/NOV/DEC           | 25                 | 0                                   | 0                  | 0                |
| JAN/FEB/MAR           | 1                | 0         | 0                | 0                | JAN/FEB/MAR           | 0                  | 0                                   | 0                  | 0                |
| APR/MAY/JUNE          | 1                | 0         | 0                | 0                | APR/MAY/JUNE          | 0                  | 0                                   | 0                  | 0                |